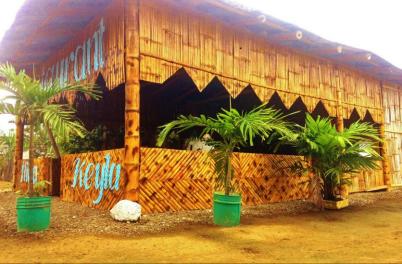

## \$50,000

Each day, numerous tourist and locals utilize the bus terminal to enter and leave Puerto Lopez and now is your chance to take advantage of this high traffic area with this sizable, incredibly priced property. Located directly on the main road and across the street from the bus terminal, this 625 square metered space is ideal for your next business venture. Utilize the 3 already established structures on-site, a restaurant, a quaint 2 bedroom house, and extra bathroom building, or fulfill your dream with something different Water and Electricity are connected and water well on site makes the option of a pool 100% possible.