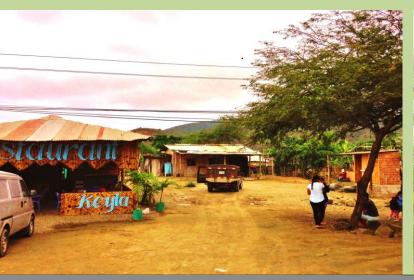

## \$50,000

Each day, numerous tourist and locals utilize the bus terminal to enter and leave Puerto Lopez and now is your chance to take advantage of this high traffic area with this sizable, incredibly priced property. Located directly on the main road and across the street from the bus terminal, this 625 square metered space is ideal for your next business venture. Utilize the 3 already established structures on-site, a restaurant, a quaint 2 bedroom house, and extra bathroom building, or fulfill your dream with something different Water and Electricity are connected and water well on site makes the option of a pool 100% possible.