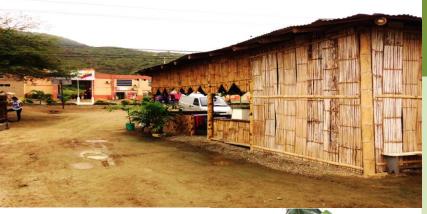

## \$50,000

Each day, numerous tourist and locals utilize the bus terminal to enter and leave Puerto Lopez and now is your chance to take advantage of this high traffic area with this sizable, incredibly priced property. Located directly on the main road and across the street from the bus terminal, this 625 square metered space is ideal for your next business venture. Utilize the 3 already established structures on-site, a restaurant, a quaint 2 bedroom house, and extra bathroom building, or fulfill your dream with something different Water and Electricity are connected and water well on site makes the option of a pool 100% possible.